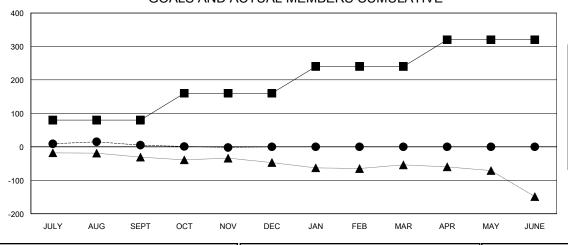

## GOALS AND ACTUAL MEMBERS CUMULATIVE

| _ |   |        |        |     |      |
|---|---|--------|--------|-----|------|
|   | _ | MEMBER | GROWTH | NFT | GOAL |
|   |   |        |        |     |      |

Results as of: 11/30/2024

- MEMBER GROWTH ACTUAL

- LAST YEAR MEMBERSHIP ACTUAL

| DROPPED CLUBS: 0 |    |
|------------------|----|
| DROPPED MEMBERS  |    |
| DECEASED         | 15 |
| CLUB CANCELLED   | 0  |
| OTHER            | 75 |
| TOTAL            | 90 |